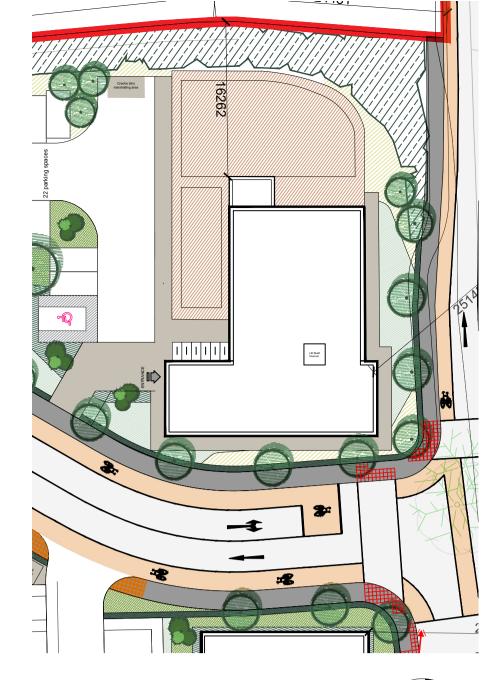

## GENERAL NOTES

THIS DRAWING TO BE READ IN CONJUNCTION WITH ARCHITECT'S DRAWINGS, AND CONSULTANT ENGINEER'S DRAWINGS AND SPECIFICATIONS & LANDSCAPE ARCHITECTS DRAWINGS. REFER TO ARCHITECT'S SITE PLAN PL03 FOR NORTH ORIENTATION.

LEVELS ARE GIVEN TO A LOCAL ABSOLUTE ZERO LEVEL. FOR SPECIFIC LEVELS DEPENDING ON INDIVIDUAL LOCATION, REFER TO ARCHITECT'S CONTEXT SECTIONS AND ENGINEER'S DRAWINGS WHERE LEVELS ARE ALL GIVEN IN RELATION TO LAND SURVEY.