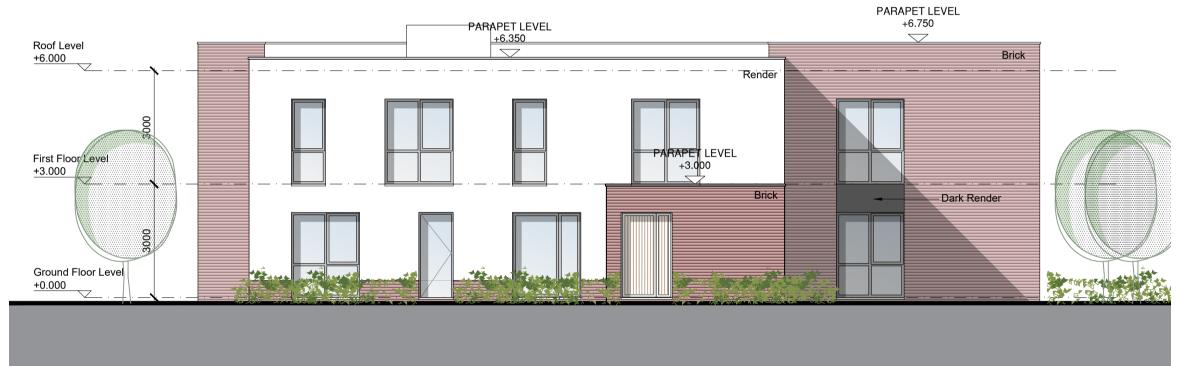

EAST ELEVATION

SOUTH ELEVATION

LEVELS ARE GIVEN TO A LOCAL ABSOLUTE ZERO LEVEL. FOR SPECIFIC LEVELS DEPENDING ON INDIVIDUAL LOCATION, REFER TO ARCHITECT'S CONTEXT SECTIONS AND ENGINEER'S DRAWINGS WHERE LEVELS ARE ALL GIVEN IN RELATION TO LAND SURVEY.

## NOTES ON FINISHES:

SINGLE PLY MEMBRANE / TORCH ON FELT

TO BE FINISHED IN SELECTED BRICKWORK AND RENDER IN SELECTED COLOR, AS INDICATED.

ALL WINDOWS AND DOORS, FRAMES AND LEAVES, TO BE ALUMINUM POWDER-COATED OR uPVC, TO APPROVED COLOUR.

RAINWATER GOODS: TO BE uPVC / ALUMINIUM TO SPECIFICATION.

WEST ELEVATION

NORTH ELEVATION

A-A SECTION

**B-B SECTION** 

| NOTES:                                                                                                      |
|-------------------------------------------------------------------------------------------------------------|
| DO NOT SCALE FROM DRAWINGS. WORK TO FIGURED DIMENSIONS ONLY. ARCHITECT TO BE NOTIFIED OF ALL DISCREPANCIES. |