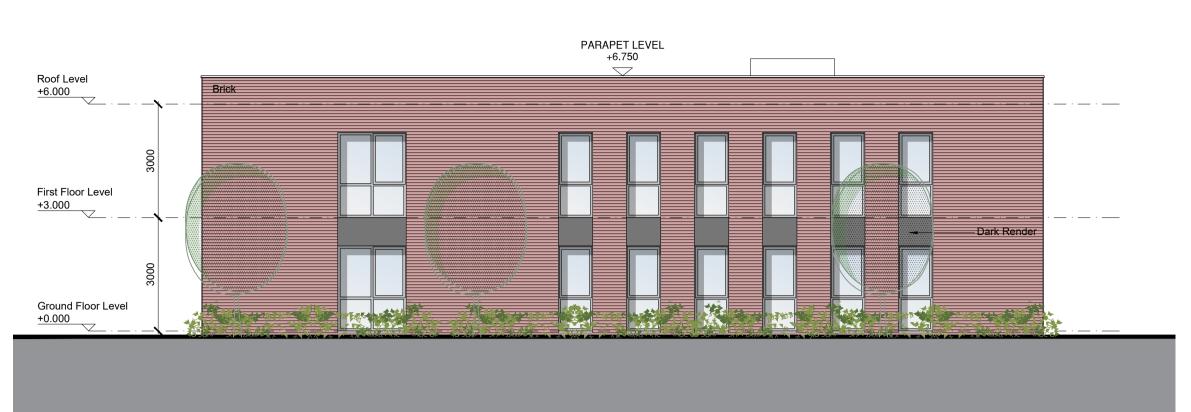

EAST ELEVATION

SOUTH ELEVATION

## GENERAL NOTES

THIS DRAWING TO BE READ IN CONJUNCTION WITH ARCHITECT'S DRAWINGS, AND CONSULTANT ENGINEER'S DRAWINGS AND SPECIFICATIONS & LANDSCAPE ARCHITECTS DRAWINGS. REFER TO ARCHITECT'S SITE PLAN PL03 FOR NORTH ORIENTATION.

LEVELS ARE GIVEN TO A LOCAL ABSOLUTE ZERO LEVEL. FOR SPECIFIC LEVELS DEPENDING ON INDIVIDUAL LOCATION, REFER TO ARCHITECT'S CONTEXT SECTIONS AND ENGINEER'S DRAWINGS WHERE LEVELS ARE ALL GIVEN IN RELATION TO LAND SURVEY.

## NOTES ON FINISHES:

SINGLE PLY MEMBRANE / TORCH ON FELT

TO BE FINISHED IN SELECTED BRICKWORK AND RENDER IN SELECTED COLOR, AS INDICATED.

ALL WINDOWS AND DOORS, FRAMES AND LEAVES, TO BE ALUMINUM POWDER-COATED OR uPVC, TO APPROVED COLOUR.

RAINWATER GOODS: TO BE uPVC / ALUMINIUM TO SPECIFICATION.

WEST ELEVATION

NORTH ELEVATION

A-A SECTION

**B-B SECTION** 

| NOTES:                                                                                                      |
|-------------------------------------------------------------------------------------------------------------|
| DO NOT SCALE FROM DRAWINGS. WORK TO FIGURED DIMENSIONS ONLY. ARCHITECT TO BE NOTIFIED OF ALL DISCREPANCIES. |