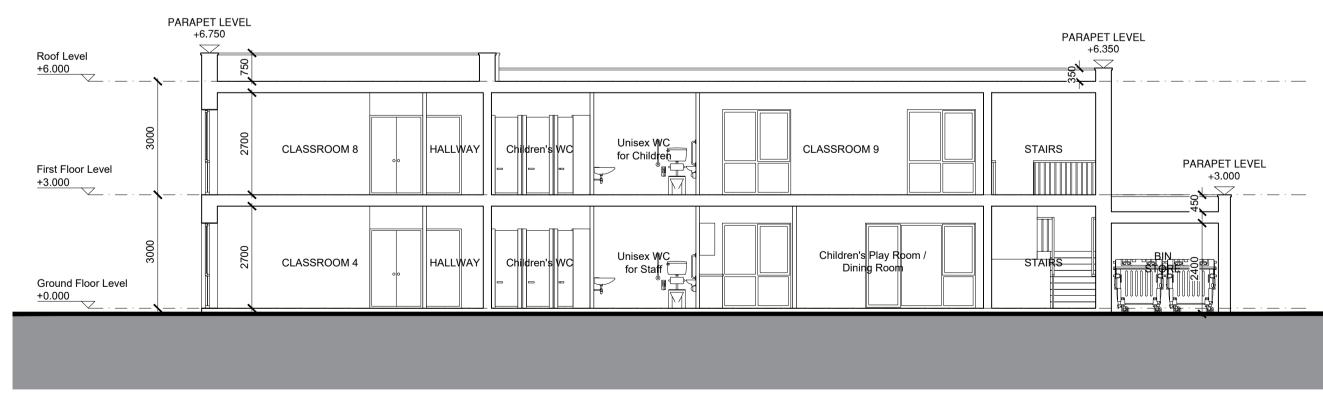

RAINWATER GOODS: TO BE uPVC / ALUMINIUM TO SPECIFICATION.

WEST ELEVATION

NORTH ELEVATION

A-A SECTION

**B-B SECTION** 

| NOTES:                                                                                                      |
|-------------------------------------------------------------------------------------------------------------|
| DO NOT SCALE FROM DRAWINGS. WORK TO FIGURED DIMENSIONS ONLY. ARCHITECT TO BE NOTIFIED OF ALL DISCREPANCIES. |

LEVELS ARE GIVEN TO A LOCAL ABSOLUTE ZERO LEVEL. FOR SPECIFIC LEVELS DEPENDING ON INDIVIDUAL LOCATION, REFER TO ARCHITECT'S CONTEXT SECTIONS AND ENGINEER'S DRAWINGS WHERE LEVELS ARE ALL GIVEN IN RELATION TO LAND SURVEY.