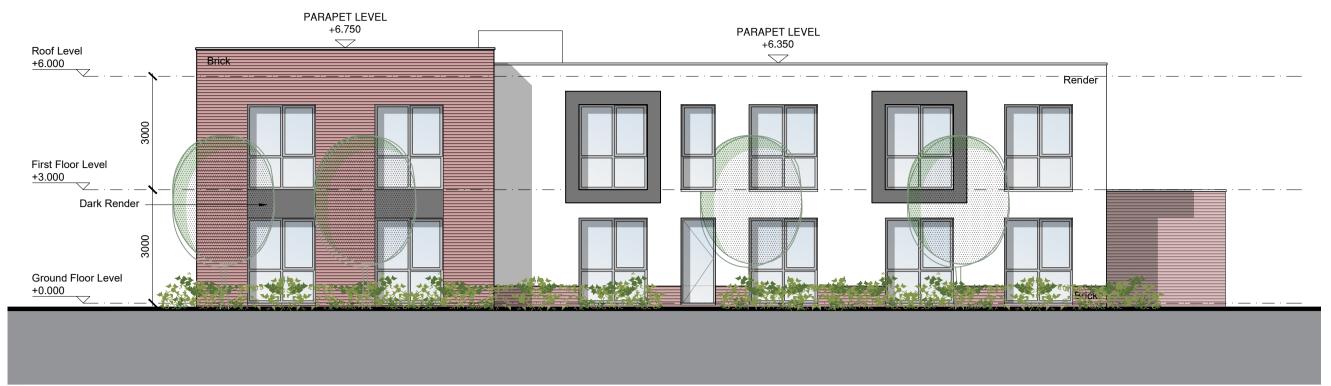

EAST ELEVATION

SOUTH ELEVATION

## GENERAL NOTES

THIS DRAWING TO BE READ IN CONJUNCTION WITH ARCHITECT'S DRAWINGS, AND CONSULTANT ENGINEER'S DRAWINGS AND SPECIFICATIONS & LANDSCAPE ARCHITECTS DRAWINGS. REFER TO ARCHITECT'S SITE PLAN PL03 FOR NORTH ORIENTATION.

LEVELS ARE GIVEN TO A LOCAL ABSOLUTE ZERO LEVEL. FOR SPECIFIC LEVELS DEPENDING ON INDIVIDUAL LOCATION, REFER TO ARCHITECT'S CONTEXT SECTIONS AND ENGINEER'S DRAWINGS WHERE LEVELS ARE ALL GIVEN IN RELATION TO LAND SURVEY.

## NOTES ON FINISHES:

SINGLE PLY MEMBRANE / TORCH ON FELT

TO BE FINISHED IN SELECTED BRICKWORK AND RENDER IN SELECTED COLOR, AS INDICATED.

ALL WINDOWS AND DOORS, FRAMES AND LEAVES, TO BE ALUMINUM POWDER-COATED OR uPVC, TO APPROVED COLOUR.

RAINWATER GOODS: TO BE uPVC / ALUMINIUM TO SPECIFICATION.

WEST ELEVATION

NORTH ELEVATION

A-A SECTION

**B-B SECTION** 

| NOTES:                                                                                                      |
|-------------------------------------------------------------------------------------------------------------|
| DO NOT SCALE FROM DRAWINGS. WORK TO FIGURED DIMENSIONS ONLY. ARCHITECT TO BE NOTIFIED OF ALL DISCREPANCIES. |