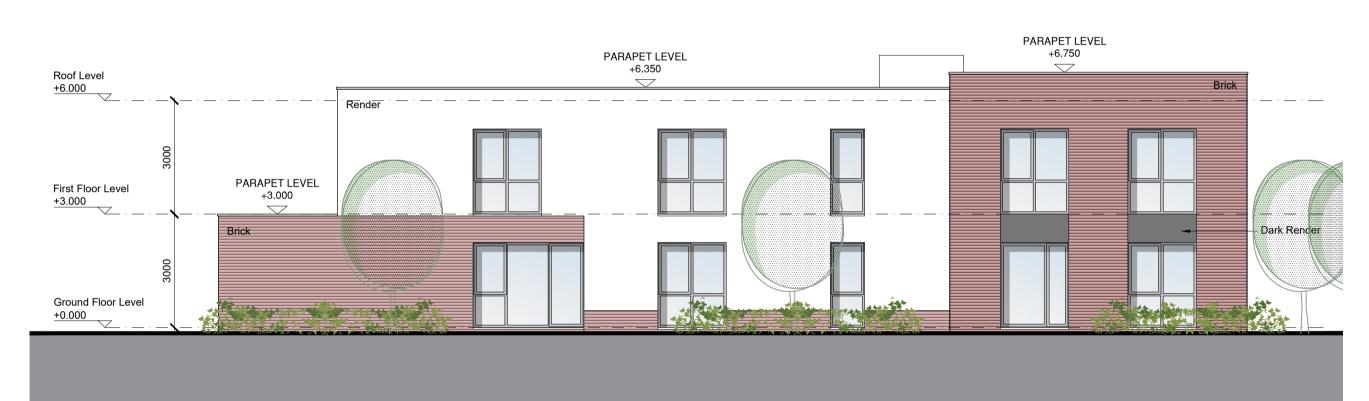

EAST ELEVATION

SOUTH ELEVATION

## GENERAL NOTES

THIS DRAWING TO BE READ IN CONJUNCTION WITH ARCHITECT'S DRAWINGS, AND CONSULTANT ENGINEER'S DRAWINGS AND SPECIFICATIONS & LANDSCAPE ARCHITECTS DRAWINGS. REFER TO ARCHITECT'S SITE PLAN PL03 FOR NORTH ORIENTATION.

LEVELS ARE GIVEN TO A LOCAL ABSOLUTE ZERO LEVEL. FOR SPECIFIC LEVELS DEPENDING ON INDIVIDUAL LOCATION, REFER TO ARCHITECT'S CONTEXT SECTIONS AND ENGINEER'S DRAWINGS WHERE LEVELS ARE ALL GIVEN IN RELATION TO LAND SURVEY.

## NOTES ON FINISHES:

SINGLE PLY MEMBRANE / TORCH ON FELT

TO BE FINISHED IN SELECTED BRICKWORK AND RENDER IN SELECTED COLOR, AS INDICATED.

ALL WINDOWS AND DOORS, FRAMES AND LEAVES, TO BE ALUMINUM POWDER-COATED OR uPVC, TO APPROVED COLOUR.

RAINWATER GOODS: TO BE uPVC / ALUMINIUM TO SPECIFICATION.

WEST ELEVATION

NORTH ELEVATION

A-A SECTION

**B-B SECTION** 

| NOTES:                                                                                                      |
|-------------------------------------------------------------------------------------------------------------|
| DO NOT SCALE FROM DRAWINGS. WORK TO FIGURED DIMENSIONS ONLY. ARCHITECT TO BE NOTIFIED OF ALL DISCREPANCIES. |