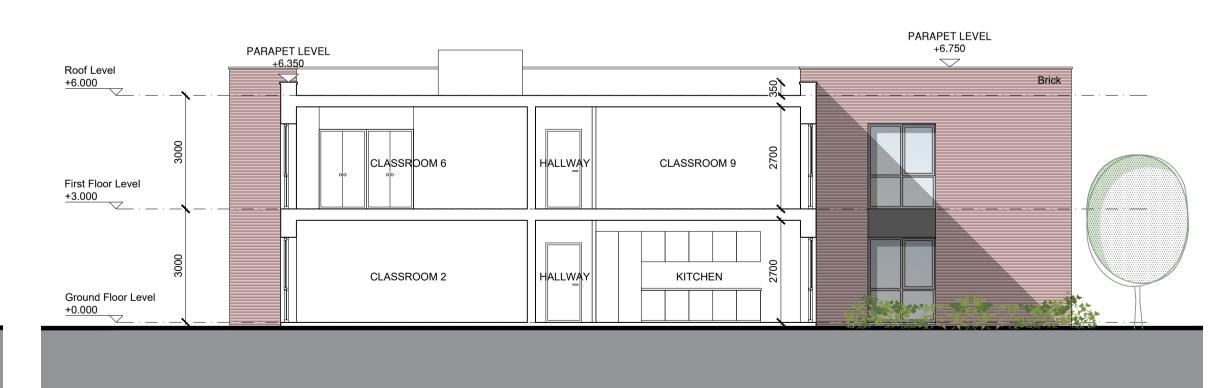

RAINWATER GOODS: TO BE uPVC / ALUMINIUM TO SPECIFICATION.

WEST ELEVATION

NORTH ELEVATION

A-A SECTION

**B-B SECTION** 

| NOTES:                                                                                                      |
|-------------------------------------------------------------------------------------------------------------|
| DO NOT SCALE FROM DRAWINGS. WORK TO FIGURED DIMENSIONS ONLY. ARCHITECT TO BE NOTIFIED OF ALL DISCREPANCIES. |

LEVELS ARE GIVEN TO A LOCAL ABSOLUTE ZERO LEVEL. FOR SPECIFIC LEVELS DEPENDING ON INDIVIDUAL LOCATION, REFER TO ARCHITECT'S CONTEXT SECTIONS AND ENGINEER'S DRAWINGS WHERE LEVELS ARE ALL GIVEN IN RELATION TO LAND SURVEY.